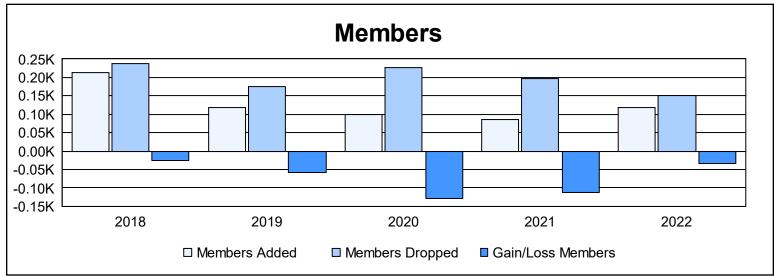

District 1 D As of June 2022 Cumulative

| Year      | New<br>Clubs | Dropped<br>Clubs | Gain/<br>Loss<br>Clubs | New<br>Members | Charter<br>Members | Reinstate<br>Members | Transfer<br>Members | Total<br>Member<br>Added | Total<br>Members<br>Dropped | Gain/<br>Loss<br>Members |
|-----------|--------------|------------------|------------------------|----------------|--------------------|----------------------|---------------------|--------------------------|-----------------------------|--------------------------|
| 2017-2018 | 1            | 1                | 0                      | 173            | 30                 | 1                    | 8                   | 212                      | 238                         | -26                      |
| 2018-2019 | 0            | 1                | -1                     | 99             | 2                  | 6                    | 12                  | 119                      | 176                         | -57                      |
| 2019-2020 | 0            | 1                | -1                     | 80             | 5                  | 8                    | 6                   | 99                       | 228                         | -129                     |
| 2020-2021 | 0            | 3                | -3                     | 64             | 0                  | 6                    | 15                  | 85                       | 198                         | -113                     |
| 2021-2022 | 0            | 1                | -1                     | 110            | 2                  | 2                    | 3                   | 117                      | 152                         | -35                      |
| Average   | 0            | 1                | -1                     | 105            | 8                  | 5                    | 9                   | 126                      | 198                         | -72                      |