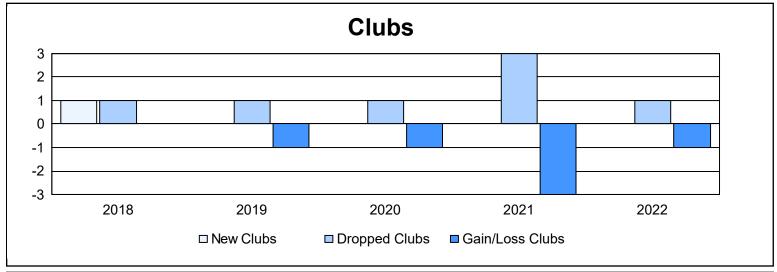

District 1 D As of June 2022 Cumulative

| Year      | New<br>Clubs | Dropped<br>Clubs | Gain/<br>Loss<br>Clubs | New<br>Members | Charter<br>Members | Reinstate<br>Members | Transfer<br>Members | Total<br>Member<br>Added | Total<br>Members<br>Dropped | Gain/<br>Loss<br>Members |
|-----------|--------------|------------------|------------------------|----------------|--------------------|----------------------|---------------------|--------------------------|-----------------------------|--------------------------|
| 2017-2018 | 1            | 1                | 0                      | 173            | 30                 | 1                    | 8                   | 212                      | 238                         | -26                      |
| 2018-2019 | 0            | 1                | -1                     | 99             | 2                  | 6                    | 12                  | 119                      | 176                         | -57                      |
| 2019-2020 | 0            | 1                | -1                     | 80             | 5                  | 8                    | 6                   | 99                       | 228                         | -129                     |
| 2020-2021 | 0            | 3                | -3                     | 64             | 0                  | 6                    | 15                  | 85                       | 198                         | -113                     |
| 2021-2022 | 0            | 1                | -1                     | 110            | 2                  | 2                    | 3                   | 117                      | 152                         | -35                      |
| Average   | 0            | 1                | -1                     | 105            | 8                  | 5                    | 9                   | 126                      | 198                         | -72                      |